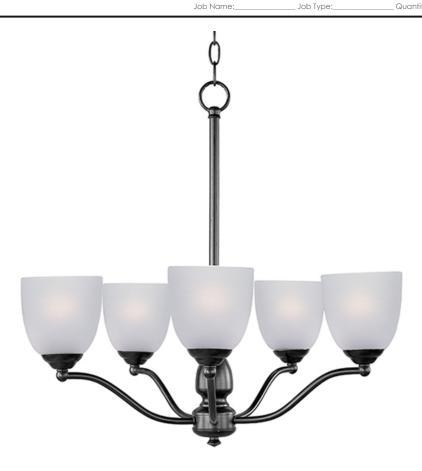

# **PRODUCT DESCRIPTION**

A transitional look that works in a broad range of interiors featuring metal frames finished in either Oiled Rubbed Bronze for the traditional home or Satin Nickel for a more contemporary look. Simple Frost glass shades compliment the overall design.

### **FINISHES OPTION**

Black (BK)

Oil Rubbed Bronze (OI)

Satin Nickel (SN)

## **GLASS**

Frosted FT