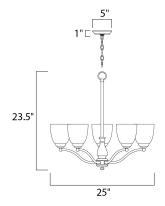

#### **MEASUREMENTS**

DIMENSION : 25" L x 25" W x 23.5" H

HANGING WEIGHT : 10 lb